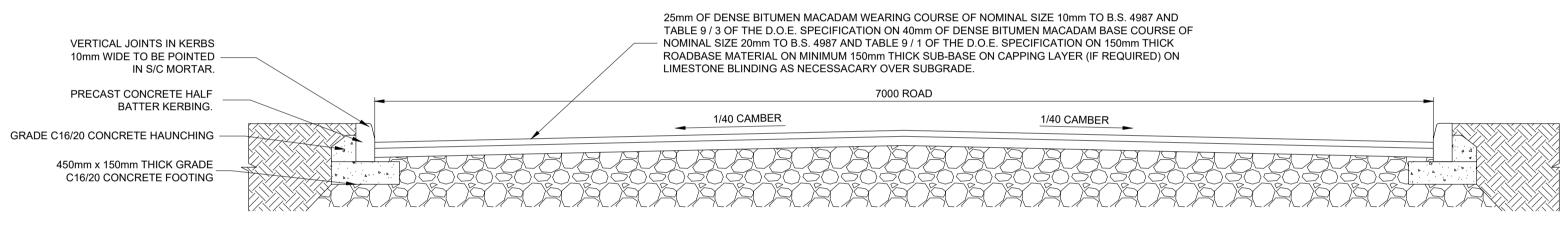

## TIMBER POST AND TENSION MESH FENCE AT SITE ENTRANCE SCALE 1:25

TYPICAL SECTION THROUGH ROAD SCALE 1:25

POST AND RAIL BOUNDARY FENCE ELEVATION

| NOTES: | Rev. | Modifications  | By | Date     |
|--------|------|----------------|----|----------|
|        | P1   | PLANNING ISSUE | BB | 11.02.22 |
|        |      |                |    |          |
|        |      |                |    |          |
|        |      |                |    |          |
|        |      |                |    |          |
|        |      |                |    |          |
|        |      |                |    |          |
|        |      |                |    |          |
|        |      |                |    |          |