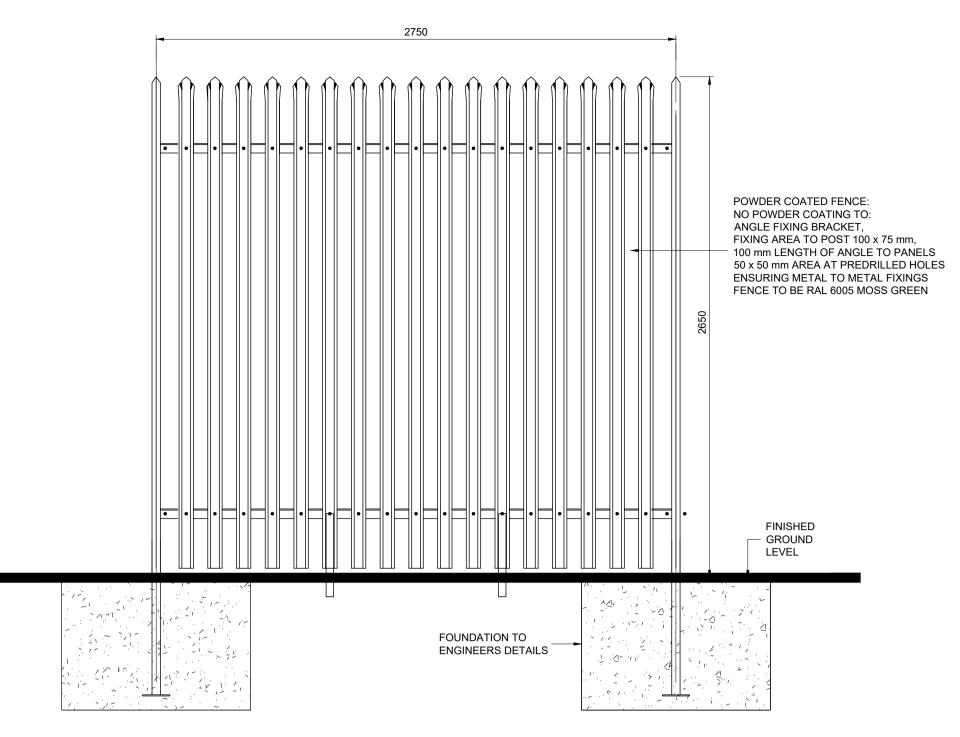

## TIMBER POST AND TENSION MESH FENCE AT SITE ENTRANCE SCALE 1:25

TYPICAL SECTION THROUGH ROAD SCALE 1:25

POST AND RAIL BOUNDARY FENCE ELEVATION

| NOTES: | Rev. | Modifications  | By | Date     |
|--------|------|----------------|----|----------|
|        | P1   | PLANNING ISSUE | BB | 11.02.22 |
|        |      |                |    |          |
|        |      |                |    |          |
|        |      |                |    |          |
|        |      |                |    |          |
|        |      |                |    |          |
|        |      |                |    |          |
|        |      |                |    |          |
|        |      |                |    |          |

SCALE 1:20

IHUB BUILDING WESTPORT ROAD CASTLEBAR CO. MAYO. F23 K162

Email: info@halston.ie Tel: 094 9010111

| Client  | LUMCLOON ENERGY                                                                       |  | Drawn<br>BB   | Checked<br>WI       | Approv       | ed<br>CS |
|---------|---------------------------------------------------------------------------------------|--|---------------|---------------------|--------------|----------|
| Project | LEL GIS, CASTLELOST<br>CO. WESTMEATH                                                  |  | <b>A</b>      | Dec 2021<br>AS SHOW | /<br>/N (A1) |          |
| Title   | <ul> <li>PALISADE FENCE AND BOUNDARY<br/>FENCE DETAILS, LIGHT STANDARD AND</li> </ul> |  | Sheet 1       |                     | eet Size     | A1<br>7  |
|         | TYPICAL ROAD DETAILS                                                                  |  | Dwg. No.<br>( | 347-PL-2            | 040          |          |