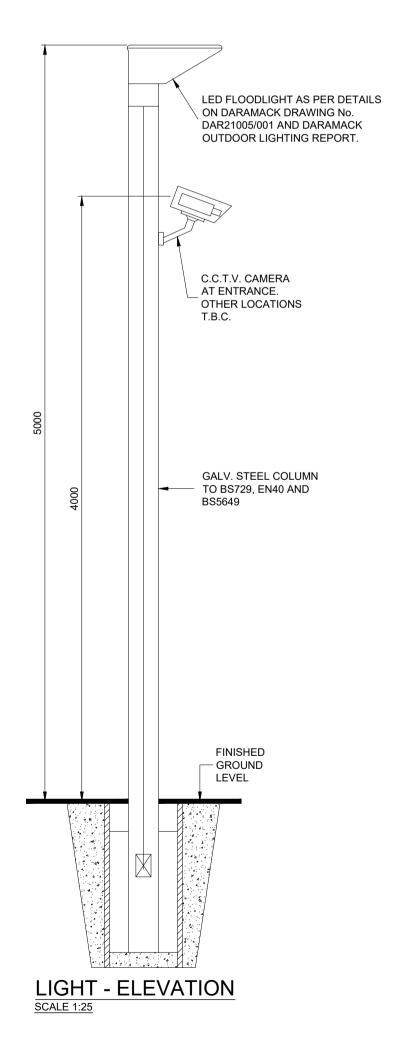

SCALE 1:20

IHUB BUILDING WESTPORT ROAD CASTLEBAR CO. MAYO. F23 K162

Email: info@halston.ie Tel: 094 9010111

| Client  | LUMCLOON ENERGY                                                                       |  | Drawn<br>BB   | Checked<br>WI       | Approv       | ed<br>CS |
|---------|---------------------------------------------------------------------------------------|--|---------------|---------------------|--------------|----------|
| Project | LEL GIS, CASTLELOST<br>CO. WESTMEATH                                                  |  | <b>A</b>      | Dec 2021<br>AS SHOW | /<br>/N (A1) |          |
| Title   | <ul> <li>PALISADE FENCE AND BOUNDARY<br/>FENCE DETAILS, LIGHT STANDARD AND</li> </ul> |  | Sheet 1       |                     | eet Size     | A1<br>7  |
|         | TYPICAL ROAD DETAILS                                                                  |  | Dwg. No.<br>( | 347-PL-2            | 040          |          |