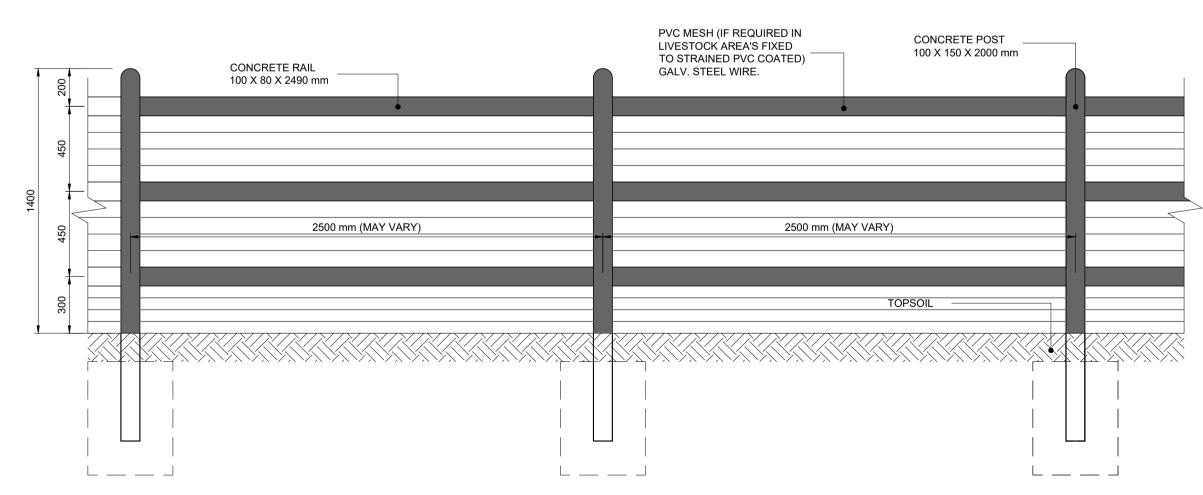

## TIMBER POST AND TENSION MESH FENCE AT SITE ENTRANCE SCALE 1:25

TYPICAL SECTION THROUGH ROAD SCALE 1:25

POST AND RAIL BOUNDARY FENCE ELEVATION

| NOTES: | Rev. | Modifications  | By | Date     |
|--------|------|----------------|----|----------|
|        | P1   | PLANNING ISSUE | BB | 11.02.22 |
|        |      |                |    |          |
|        |      |                |    |          |
|        |      |                |    |          |
|        |      |                |    |          |
|        |      |                |    |          |
|        |      |                |    |          |
|        |      |                |    |          |
|        |      |                |    |          |