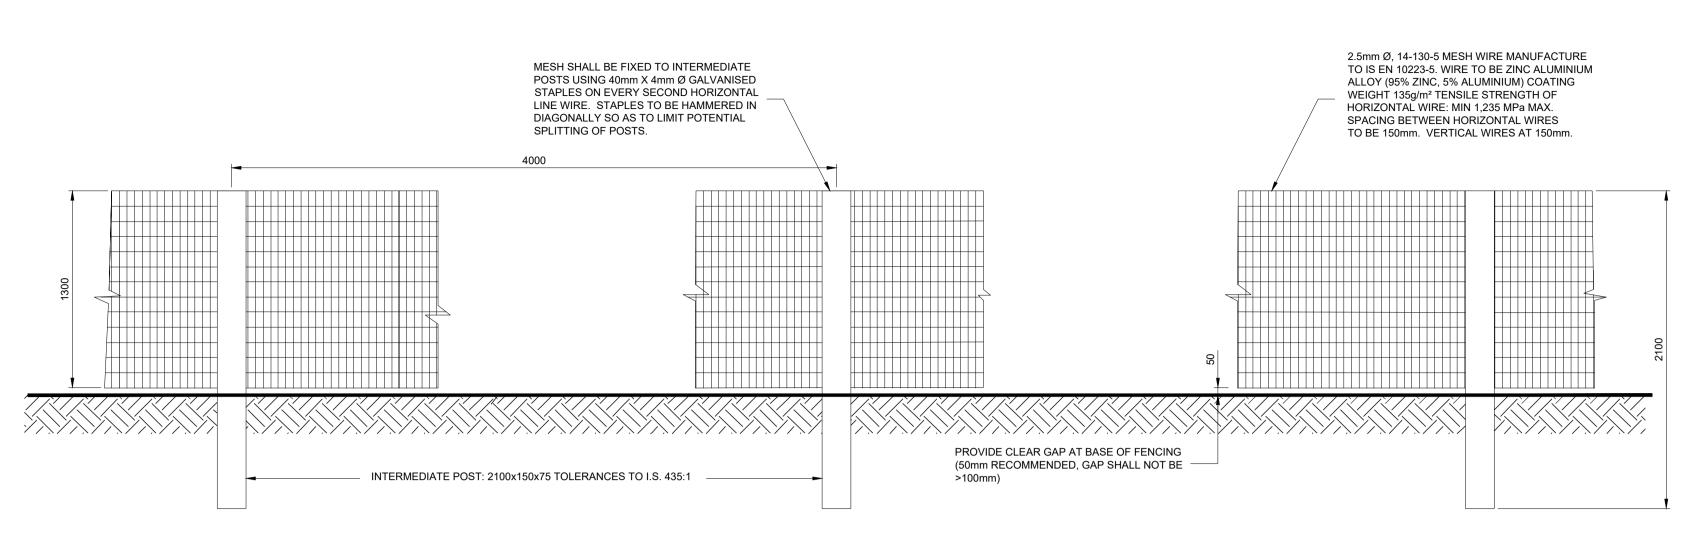

## TIMBER POST AND TENSION MESH FENCE AT SITE ENTRANCE SCALE 1:25

TYPICAL SECTION THROUGH ROAD SCALE 1:25

POST AND RAIL BOUNDARY FENCE ELEVATION

| NOTES: | Rev. | Modifications  | By | Date     |
|--------|------|----------------|----|----------|
|        | P1   | PLANNING ISSUE | BB | 11.02.22 |
|        |      |                |    |          |
|        |      |                |    |          |
|        |      |                |    |          |
|        |      |                |    |          |
|        |      |                |    |          |
|        |      |                |    |          |
|        |      |                |    |          |
|        |      |                |    |          |